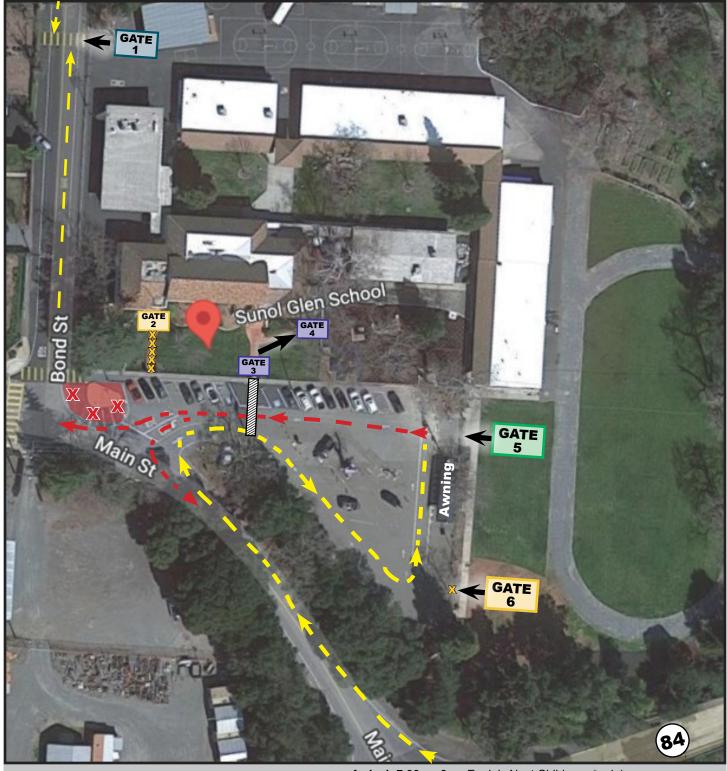

\_\_ \_ \_ Enter (ingress)

🗕 💻 🕳 Exit (egress)

Parking Lot Crosswalk

No parking, pickup or drop-off

No admittance

GATE 1 Arrival: 7:30am-8am Eagle's Nest Childcare \*only\*
Gate will remain locked & EN Employee will need to unlock to admit student.
Dismissal: 2:50pm Grades 1-8 \*only\*

GATE No Admittance

GATE 6

No Admittance

GATE 3

Preschool Walk-Thru main gate for Arrival & Dismissal

GATE 4

Preschool Arrival: Check-in with Preschool Staff Preschool Dismissal: Check-out with Preschool Staff

GATE 5 Arrival: 8:10am-8:30am Grades K-8 \*only\*
Kindergarten teacher will be there to greet students during arrival.
For all arrivals, \*students only\* may enter the school & report to classroom.
Dismissal: 11:50am Kinder \*only\* / 2:50pm Grades 1-8 \*only\*
Grades 1-4 wait under awning; Grades 5-8 wait on grass